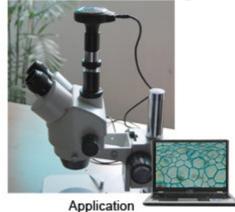

## Digital Eyepiece for Microscope MVV3000 3.0 MP

To equip 3.0 MP CMOS sensor and offer an extra digital zoom function for low optical magnification microscope, to equip professional matching optical system and insure sharp and true color images, it is available to fit on any kinds of precise and compact microscope stably for its compact structure.

#### **Feature**

| reature               |                                                                                                                                                                                              |
|-----------------------|----------------------------------------------------------------------------------------------------------------------------------------------------------------------------------------------|
| Power supply          | USB port                                                                                                                                                                                     |
| Tube diameter         | 23.2 mm or 30.0mm                                                                                                                                                                            |
| Connection            | Ocular tube or C-mount                                                                                                                                                                       |
| Uniform focusing      | YES                                                                                                                                                                                          |
| Optical magnification | 10X                                                                                                                                                                                          |
| Rate of field         | 1/2                                                                                                                                                                                          |
| Matching lens         | YES                                                                                                                                                                                          |
| Function of software  | Image file management: set up, open up, save, lead in image file Image capture: switch, setting, shoot, measure, full screen view. Image edit: picture turn, zoom, cut, modify, email, print |
| Resolution of display | 2048*1536                                                                                                                                                                                    |
| Resolution of picture | 2048*1536                                                                                                                                                                                    |
| Resolution of video   | 2048*1536                                                                                                                                                                                    |
| USB cable             | 1.5m                                                                                                                                                                                         |
| Weight of device      | $0.10~\mathrm{kg}$                                                                                                                                                                           |

#### **Specifications**

| Specifications    |                               |
|-------------------|-------------------------------|
| Sensor Parameter  | 1/2" 3.0MP CMOS               |
| Resolution        | 2048*1536                     |
| USB port          | USB 2.0                       |
| Frame Rate        | 7.5 fps@ 2048*1536            |
| Preview Model     | 2048*1536,1280×1024 ,1024×768 |
| Pixel Size        | 3.18μm *3.18μm                |
| Sensitivity       | 1.0 V/lus-secx @550nm         |
| S/N Ratio         | 40 dB                         |
| Dynamixc Range    | 60dB                          |
| Color Filter      | RGB Bayer Pattern             |
| White Balance     | AUTO                          |
| USB Cable Length  | 1.5m                          |
| O/P compatibility | Win2k,WinXP,Vista             |
| 1 2               | , ,                           |