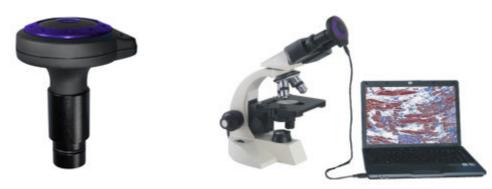

# **Digital Eyepiece for Microscope MEM1300 1.3 MP**

MEM1300

To equip 1.3 MP CMOS sensor and offer full screen display of 1280\*1024 in resolution, to equip professional matching optical system and insure sharp and true color images, to equip advanced IC board and have the picture be of wide dynamic range, rich gray tone, it is available to fit on any kinds of precise and compact microscope stably for its compact structure.

## Digital Eyepiece for Microscope MP100 0.1 MP

To equip 0.10MP color CMOS sensor, and to operate at normal PC without high specifications, the resolution of 320\*240 is suitable for determining the nature of sample by viewing, recording and analyzing, it is a primary model.