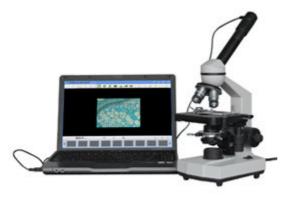

# **Digital Eyepiece for Microscope MEM1300 1.3 MP**

MEM1300

To equip 1.3 MP CMOS sensor and offer full screen display of 1280\*1024 in resolution, to equip professional matching optical system and insure sharp and true color images, to equip advanced IC board and have the picture be of wide dynamic range, rich gray tone, it is available to fit on any kinds of precise and compact microscope stably for its compact structure.

## **Feature**

| Power supply          | USB port                                                                                                                                                                                     |
|-----------------------|----------------------------------------------------------------------------------------------------------------------------------------------------------------------------------------------|
| Tube diameter         | 23.2 mm or 30.0mm                                                                                                                                                                            |
| Connection            | Ocular tube or C-mount                                                                                                                                                                       |
| Uniform focusing      | YES                                                                                                                                                                                          |
| Optical magnification | 10X                                                                                                                                                                                          |
| Rate of field         | 1/3                                                                                                                                                                                          |
| Matching lens         | YES                                                                                                                                                                                          |
| Function of software  | Image file management: set up, open up, save, lead in image file Image capture: switch, setting, shoot, measure, full screen view. Image edit: picture turn, zoom, cut, modify, email, print |
| Resolution of display | 1280*1024                                                                                                                                                                                    |
| Resolution of picture | 1280*1024                                                                                                                                                                                    |
| Resolution of video   | 1280*1024                                                                                                                                                                                    |
| USB cable             | 1.5m                                                                                                                                                                                         |
| Weight of device      | 0.10 kg                                                                                                                                                                                      |

## **Specifications**

| Sensor Parameter  | 1/3" 1.3MP CMOS                 |
|-------------------|---------------------------------|
| Resolution        | 1280*1024                       |
| USB port          | USB 2.0                         |
| Frame Rate        | 16 fps @ 1280*1024              |
| Preview Model     | 1280*1024, 640*480, 320*240     |
| Pixel Size        | 3.6μm *3.6μm                    |
| Sensitivity       | 1.0 V/lux-sec@550nm             |
| Spectrum response | 400nm-1000nm                    |
| Shutter Type      | ERS(electronic rolling shutter) |
| White Balance     | AUTO                            |
| The Length of USB | 1.5m                            |
| O/P compatibility | Win2k,WinXP,Vista               |