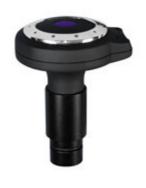

# Digital Camera for Microscope 2.0 MP Cod 2000 MP

In this model there is an angle of 45° between optical axis and plane of LCD screen, and this will be more comfortable for sitting person to view

#### **Features**

| 1 cutures                 |                                                             |
|---------------------------|-------------------------------------------------------------|
| Power supply              | 5V DC (camera model and video model) / USB port ( PC model) |
| Tube size                 | 23.20mm or 30.00mm                                          |
| Connection                | Ocular tube or C-mount                                      |
| Uniform focusing          | Yes                                                         |
| Optical magnification     | 10X                                                         |
| Image output              | SD card、USB port、AV socket                                  |
| Functions of camera       | Keyboard controlling                                        |
| Functions of PC camera    | Software controlling                                        |
| Functions of video camera | TV setting                                                  |
| USB cable                 | 1.5 m                                                       |
| AV cable                  | 1.5 m                                                       |
| Weight of device          | 0.18kg                                                      |

**Specifications** 

| _ 1                     |                                         |
|-------------------------|-----------------------------------------|
| Sensor parameter        | 2.0 Mega pixel CMOS interpolation to 5M |
| LCD size                | 3.6" TFT                                |
| Resolution of camera    | 2560x1920、2048x1536、1600x1200           |
| Digital zoom            | 8X                                      |
| Format of picture       | JPEG 、BMP、PNG                           |
| Format of video         | WMV、AVI                                 |
| Flash memory            | 8M                                      |
| Extra memory            | SD                                      |
| USB port                | USB2.0                                  |
| Resolution of USB model | 640*480                                 |
| TV system of AV model   | N or P                                  |
| White balance           | Auto                                    |