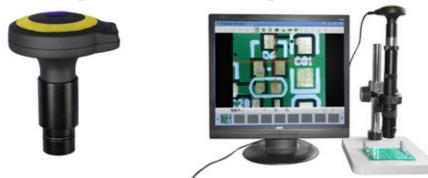

## Digital Eyepiece for Microscope MVV3000 3.0 MP

To equip 3.0 MP CMOS sensor and offer an extra digital zoom function for low optical magnification microscope, to equip professional matching optical system and insure sharp and true color images, it is available to fit on any kinds of precise and compact microscope stably for its compact structure.

## Digital Eyepiece for Microscope MVV5000 5.0 MP

To equip 5.0 MP CMOS sensor and offer enough digital zoom aid for inspecting detailed message of fine specimen when the software attached to capture live image and video in top resolution of 2560\*1944, to equip professional matching optical system and insure sharp and true color images, it is available to fit on any kinds of precise and compact microscope stably for its compact structure