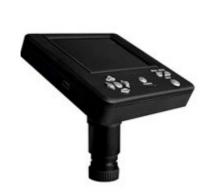

# Digital Camera for Microscope 2.0 MP Cod 2000 MP

In this model there is an angle of 45° between optical axis and plane of LCD screen, and this will be more comfortable for sitting person to view