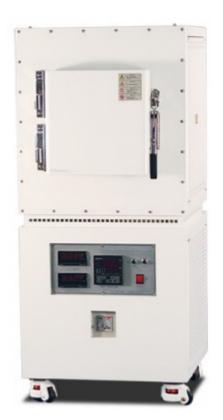

## **MUFFLE FURNACE (SIC)**

**Use**: This product is used for various purposes such as the development of new materials, superconducting materials experiment, ceramic sintering, heat treatment, melting of the glass, melting the metal and casting molding.

## **Features**

- High temperature test up to 1400C
- High performance heat insulation by the molded ceramic block and quick reach to high temp.
- The grounded circuit and NFB prevent a short circuit and over current of electricity. Fuse change is not required.
- Accurate temperature controls by Digital PID controller.
- Stable standing with uniquely designed leveling foot.
- Double doors prevent exterior heating and provide the safety for the operators.
- Vacuum-formed ceramic fiber with high performance durability.

## **Specification**

| Model                 |                         | PH-MFH03                              | OH-MFH05    | PH-MFH12    | PH-MFH14    |
|-----------------------|-------------------------|---------------------------------------|-------------|-------------|-------------|
| Volume                |                         | 3ℓ                                    | 4.5ℓ        | 12ℓ         | 14ℓ         |
| Temp                  | Range                   | Max 1200 ☐ (Max working range 1000 ☐) |             |             |             |
|                       | Controller              | Digital PID controller                |             |             |             |
| Size                  | Internal(W x D x H, mm) | 130x250x90                            | 150x300x100 | 200x300x200 | 250x350x160 |
|                       | External(W x D x H, mm) | 410x485x510                           | 420x535x520 | 470x530x630 | 520x580x580 |
| Safety                | Electrical              | ELB(Earth Leakage circuit breaker)    |             |             |             |
| Material              | Internal                | Molded ceramic block                  |             |             |             |
|                       | External                | Steel, Powder coating                 |             |             |             |
|                       | Heater                  | Kanthal                               |             |             |             |
|                       | Insulation              | Ceramic fiber                         |             |             |             |
| Electric Requirements |                         | 220VAC, 60Hz                          |             |             |             |
| Power Consumption     |                         | 1800W                                 | 2600W       | 4400W       | 4600W       |