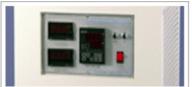

## **Features**

- High temperature test up to 1400C
- High performance heat insulation by the molded ceramic block and quick reach to high temp.
- The grounded circuit and NFB prevent a short circuit and over current of electricity. Fuse change is not required.
- Accurate temperature controls by Digital PID controller.
- Stable standing with uniquely designed leveling foot.
- Double doors prevent exterior heating and provide the safety for the operators.
- Vacuum-formed ceramic fiber with high performance durability.

## **Specification**

| Model                 |                         | PH-MFH03                              | OH-MFH05    | PH-MFH12    | PH-MFH14    |
|-----------------------|-------------------------|---------------------------------------|-------------|-------------|-------------|
| Volume                |                         | 3ℓ                                    | 4.5ℓ        | 12ℓ         | 14ℓ         |
| Temp                  | Range                   | Max 1200 ☐ (Max working range 1000 ☐) |             |             |             |
|                       | Controller              | Digital PID controller                |             |             |             |
| Size                  | Internal(W x D x H, mm) | 130x250x90                            | 150x300x100 | 200x300x200 | 250x350x160 |
|                       | External(W x D x H, mm) | 410x485x510                           | 420x535x520 | 470x530x630 | 520x580x580 |
| Safety                | Electrical              | ELB(Earth Leakage circuit breaker)    |             |             |             |
| Material              | Internal                | Molded ceramic block                  |             |             |             |
|                       | External                | Steel, Powder coating                 |             |             |             |
|                       | Heater                  | Kanthal                               |             |             |             |
|                       | Insulation              | Ceramic fiber                         |             |             |             |
| Electric Requirements |                         | 220VAC, 60Hz                          |             |             |             |
| Power Consumption     |                         | 1800W                                 | 2600W       | 4400W       | 4600W       |