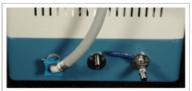

Inside of the unit

Water still dispenser

Filter

Auto sensor for tank full

Valve

Overheat prevention device

Specification

| Model NO                 |                           | PHAWS-FA12                           | PHAWS-FA30     |
|--------------------------|---------------------------|--------------------------------------|----------------|
| Distilled Water Capacity |                           | 3.5~4.0l/ hour                       | 3.5~4.0ℓ/ hour |
| Dimensions<br>(WxDxH,mm) | <b>Boiling Water Tank</b> | 200x200x300                          | 200x200x300    |
|                          | Distilled Water Tank      | 200x200x300                          | 275x275x400    |
|                          | Out size                  | 530x300x590                          | 680x375x600    |
| Heater                   |                           | 3.0 kW                               |                |
| Reservoir capacity       |                           | Approx. 8ℓ                           | Approx. 20l    |
| Material                 | Internal                  | Stainless Steel(#304)                |                |
|                          | External                  | Steel, Powder coating                |                |
| Safety Device            |                           | Over temp limiter.                   |                |
|                          |                           | Water Supply Cut-Off                 |                |
| Operation                |                           | Fully Automatic Operation            |                |
| Signal Lamp              |                           | Distillation, Filled with water Lamp |                |
| Electric Supply          |                           | 220V, 50/60 Hz                       |                |