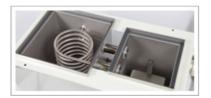

Inside of the unit

Water still dispenser

Filter

Auto sensor for tank full

Valve

Overheat prevention device

Specification

| Model NO                 |                           | PHAWS-FA12                           | PHAWS-FA30     |
|--------------------------|---------------------------|--------------------------------------|----------------|
| Distilled Water Capacity |                           | 3.5~4.0l/ hour                       | 3.5~4.0ℓ/ hour |
| Dimensions<br>(WxDxH,mm) | <b>Boiling Water Tank</b> | 200x200x300                          | 200x200x300    |
|                          | Distilled Water Tank      | 200x200x300                          | 275x275x400    |
|                          | Out size                  | 530x300x590                          | 680x375x600    |
| Heater                   |                           | 3.0 kW                               |                |
| Reservoir capacity       |                           | Approx. 8ℓ                           | Approx. 20l    |
| Material                 | Internal                  | Stainless Steel(#304)                |                |
|                          | External                  | Steel, Powder coating                |                |
| Safety Device            |                           | Over temp limiter.                   |                |
|                          |                           | Water Supply Cut-Off                 |                |
| Operation                |                           | Fully Automatic Operation            |                |
| Signal Lamp              |                           | Distillation, Filled with water Lamp |                |
| Electric Supply          |                           | 220V, 50/60 Hz                       |                |