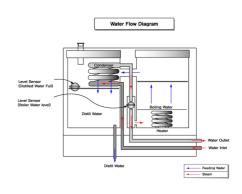

Inside of the unit

Water still dispenser

Filter

Auto sensor for tank full

Valve

Overheat prevention device

Specification

| Model NO                 |                           | PHAWS-FA12                           | PHAWS-FA30     |
|--------------------------|---------------------------|--------------------------------------|----------------|
| Distilled Water Capacity |                           | 3.5~4.0l/ hour                       | 3.5~4.0ℓ/ hour |
| Dimensions<br>(WxDxH,mm) | <b>Boiling Water Tank</b> | 200x200x300                          | 200x200x300    |
|                          | Distilled Water Tank      | 200x200x300                          | 275x275x400    |
|                          | Out size                  | 530x300x590                          | 680x375x600    |
| Heater                   |                           | 3.0 kW                               |                |
| Reservoir capacity       |                           | Approx. 8ℓ                           | Approx. 20l    |
| Material                 | Internal                  | Stainless Steel(#304)                |                |
|                          | External                  | Steel, Powder coating                |                |
| Safety Device            |                           | Over temp limiter.                   |                |
|                          |                           | Water Supply Cut-Off                 |                |
| Operation                |                           | Fully Automatic Operation            |                |
| Signal Lamp              |                           | Distillation, Filled with water Lamp |                |
| Electric Supply          |                           | 220V, 50/60 Hz                       |                |