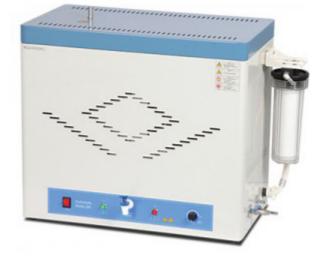

## **AUTOMATIC WATER STILL**

Use: Automatic Water Still produces and reserves distilled water automatically.

This unit offers exceptional value for the user. It is very easy and safe to operate with indicators such as reservoir full indicator, distilling indicator, and with safety device such as overheat safety sensor

Inside of the unit

Water still dispenser

Filter

Auto sensor for tank full

Valve

Overheat prevention device

Specification

| Model NO                 |                           | PHAWS-FA12                           | PHAWS-FA30     |
|--------------------------|---------------------------|--------------------------------------|----------------|
| Distilled Water Capacity |                           | 3.5~4.0l/ hour                       | 3.5~4.0ℓ/ hour |
| Dimensions<br>(WxDxH,mm) | <b>Boiling Water Tank</b> | 200x200x300                          | 200x200x300    |
|                          | Distilled Water Tank      | 200x200x300                          | 275x275x400    |
|                          | Out size                  | 530x300x590                          | 680x375x600    |
| Heater                   |                           | 3.0 kW                               |                |
| Reservoir capacity       |                           | Approx. 8ℓ                           | Approx. 20l    |
| Material                 | Internal                  | Stainless Steel(#304)                |                |
|                          | External                  | Steel, Powder coating                |                |
| Safety Device            |                           | Over temp limiter.                   |                |
|                          |                           | Water Supply Cut-Off                 |                |
| Operation                |                           | Fully Automatic Operation            |                |
| Signal Lamp              |                           | Distillation, Filled with water Lamp |                |
| Electric Supply          |                           | 220V, 50/60 Hz                       |                |