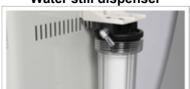

Inside of the unit

Water still dispenser

Filter

Auto sensor for tank full

Valve

Overheat prevention device

Specification

| Model NO                 |                           | PHAWS-FA12                           | PHAWS-FA30     |
|--------------------------|---------------------------|--------------------------------------|----------------|
| Distilled Water Capacity |                           | 3.5~4.0l/ hour                       | 3.5~4.0ℓ/ hour |
| Dimensions<br>(WxDxH,mm) | <b>Boiling Water Tank</b> | 200x200x300                          | 200x200x300    |
|                          | Distilled Water Tank      | 200x200x300                          | 275x275x400    |
|                          | Out size                  | 530x300x590                          | 680x375x600    |
| Heater                   |                           | 3.0 kW                               |                |
| Reservoir capacity       |                           | Approx. 8ℓ                           | Approx. 20l    |
| Material                 | Internal                  | Stainless Steel(#304)                |                |
|                          | External                  | Steel, Powder coating                |                |
| Safety Device            |                           | Over temp limiter.                   |                |
|                          |                           | Water Supply Cut-Off                 |                |
| Operation                |                           | Fully Automatic Operation            |                |
| Signal Lamp              |                           | Distillation, Filled with water Lamp |                |
| Electric Supply          |                           | 220V, 50/60 Hz                       |                |