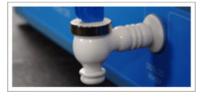

Inside of the unit

Water still dispenser

Filter

Auto sensor for tank full

Valve

Overheat prevention device

Specification

| Model NO                 |                           | PHAWS-FA12                           | PHAWS-FA30     |
|--------------------------|---------------------------|--------------------------------------|----------------|
| Distilled Water Capacity |                           | 3.5~4.0l/ hour                       | 3.5~4.0ℓ/ hour |
| Dimensions<br>(WxDxH,mm) | <b>Boiling Water Tank</b> | 200x200x300                          | 200x200x300    |
|                          | Distilled Water Tank      | 200x200x300                          | 275x275x400    |
|                          | Out size                  | 530x300x590                          | 680x375x600    |
| Heater                   |                           | 3.0 kW                               |                |
| Reservoir capacity       |                           | Approx. 8ℓ                           | Approx. 20l    |
| Material                 | Internal                  | Stainless Steel(#304)                |                |
|                          | External                  | Steel, Powder coating                |                |
| Safety Device            |                           | Over temp limiter.                   |                |
|                          |                           | Water Supply Cut-Off                 |                |
| Operation                |                           | Fully Automatic Operation            |                |
| Signal Lamp              |                           | Distillation, Filled with water Lamp |                |
| Electric Supply          |                           | 220V, 50/60 Hz                       |                |