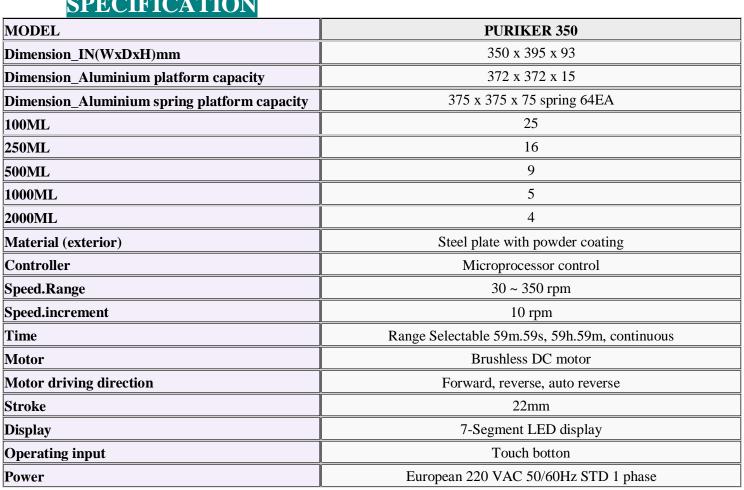

e product to a low center of gravity design,

Durability is excellent in stir continued use of the belt and flexible.

## Dawn 10200 100

## **Feature**

And durability, this ability is excellent loading capacity

A low center of gravity to minimize vibration in the product design.

It said flexible belt is applied to prevent factors were often broken.

Direction of the shaker is possible to forward rotation and reverse rotation and in accordance with the time set by adding a timer function

Shaker operation will be written.

Depending on the weight of the sample was designed, which is not affected by the gravity center position.

RPM changes are possible during operation, and not constrained in voltage.

Sticky meth alcohol, it is possible to use a semi-permanent and washed with water





Branch: 14 Fawzy Soliman St., From El Haram St., Giza, Egypt P.O.Box: 127 Giza, Egypt Code:12515 Tel. Fax:+(202) 33943004 / Mobile: +2 / 01223415321-0111221096-01011811884

www.photoscience-co.com / info@photoscience-co.com